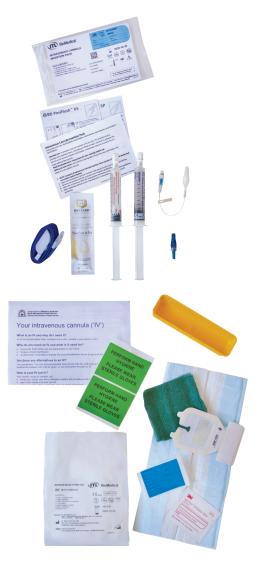

## Your choice is Intagrel

Customise the componentry to suit your own Protocols.

**Documentation of PIVC Insertion** is easy with the Patient Tracking Label on the outer packaging. Our one Batch number encompasses all components within the Pack.

**Patient Education Leaflet** can be included in relation to the PIVC Insertion and any risk of complication.

**Protection from Needlestick Injury** by including a yellow sharps tray for sharps management.

Dressings for Catheter Securement and Stability allows for continuous visualisation and record of cannulation.

Reduced Risk of Cross Contamination by including a single patient use Tourniquet and Skin Preparation Swabs, Sticks or Applicator with 2%/70% Chlorhexidine/Alcohol.

Minimise Risk of Contamination, Medication Errors and Cannula Damage. A Pre-Filled Saline Syringe will lead to greater standardisation and compliance with flushing practices.

Help Maintain Stability and Reduce Trauma to the Vein by including an Extension Set or J-Loop.